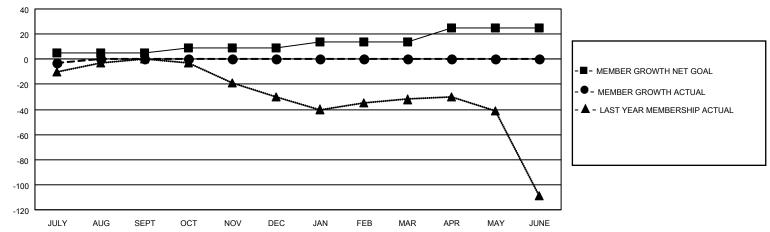

### GOALS AND ACTUAL MEMBERS CUMULATIVE

| DROPPED CLUBS: 0 |   | 4 CLUBS OF 52 ADDED 1 OR MORE NEW MEMBERS | GENDER DISTRIBUTION        |                |     |
|------------------|---|-------------------------------------------|----------------------------|----------------|-----|
|                  |   |                                           | MALE                       | 1,334 (73.82%) |     |
|                  |   |                                           | FEMALE                     | 473 (26.18%)   |     |
| DROPPED MEMBERS  |   |                                           |                            | ,              |     |
| DECEASED         | 0 | CLICK HERE FOR CUMULATIVE                 | TOTAL FAMILY UNIT MEMBERS  |                | 337 |
| CLUB CANCELLED   | 0 | MEMBERSHIP DATA                           | FAMILY MEMBERS PAYING HALF |                | 174 |
| OTHER            | 9 |                                           |                            |                | 1/4 |
| TOTAL            | 9 |                                           | Bolo                       |                |     |